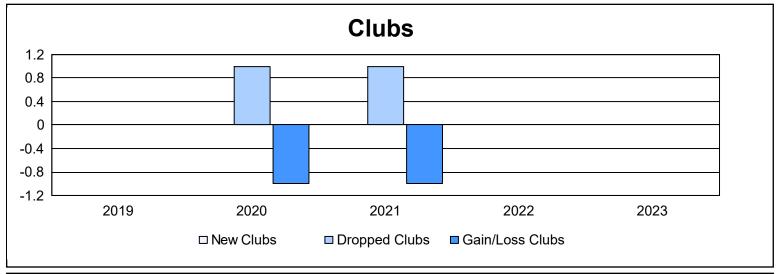

District 38 O As of June 2023 Cumulative

| Year      | New<br>Clubs | Dropped<br>Clubs | Gain/<br>Loss<br>Clubs | New<br>Members | Charter<br>Members | Reinstate<br>Members | Transfer<br>Members | Total<br>Member<br>Added | Total<br>Members<br>Dropped | Gain/<br>Loss<br>Members |
|-----------|--------------|------------------|------------------------|----------------|--------------------|----------------------|---------------------|--------------------------|-----------------------------|--------------------------|
| 2018-2019 | 0            | 0                | 0                      | 46             | 0                  | 2                    | 2                   | 50                       | 65                          | -15                      |
| 2019-2020 | 0            | 1                | -1                     | 39             | 0                  | 7                    | 0                   | 46                       | 104                         | -58                      |
| 2020-2021 | 0            | 1                | -1                     | 58             | 0                  | 1                    | 2                   | 61                       | 74                          | -13                      |
| 2021-2022 | 0            | 0                | 0                      | 48             | 0                  | 1                    | 2                   | 51                       | 71                          | -20                      |
| 2022-2023 | 0            | 0                | 0                      | 45             | 0                  | 2                    | 2                   | 49                       | 65                          | -16                      |
| Average   | 0            | 0                | 0                      | 47             | 0                  | 3                    | 2                   | 51                       | 76                          | -24                      |