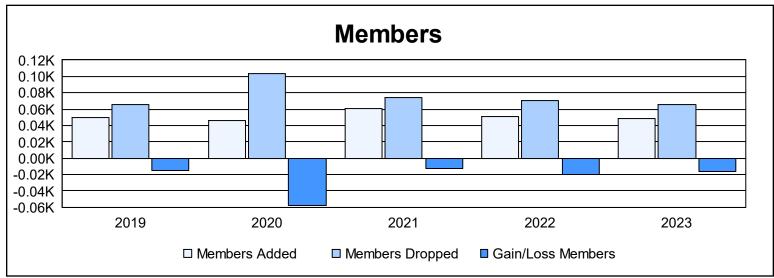

District 38 O As of June 2023 Cumulative

| Year      | New<br>Clubs | Dropped<br>Clubs | Gain/<br>Loss<br>Clubs | New<br>Members | Charter<br>Members | Reinstate<br>Members | Transfer<br>Members | Total<br>Member<br>Added | Total<br>Members<br>Dropped | Gain/<br>Loss<br>Members |
|-----------|--------------|------------------|------------------------|----------------|--------------------|----------------------|---------------------|--------------------------|-----------------------------|--------------------------|
| 2018-2019 | 0            | 0                | 0                      | 46             | 0                  | 2                    | 2                   | 50                       | 65                          | -15                      |
| 2019-2020 | 0            | 1                | -1                     | 39             | 0                  | 7                    | 0                   | 46                       | 104                         | -58                      |
| 2020-2021 | 0            | 1                | -1                     | 58             | 0                  | 1                    | 2                   | 61                       | 74                          | -13                      |
| 2021-2022 | 0            | 0                | 0                      | 48             | 0                  | 1                    | 2                   | 51                       | 71                          | -20                      |
| 2022-2023 | 0            | 0                | 0                      | 45             | 0                  | 2                    | 2                   | 49                       | 65                          | -16                      |
| Average   | 0            | 0                | 0                      | 47             | 0                  | 3                    | 2                   | 51                       | 76                          | -24                      |